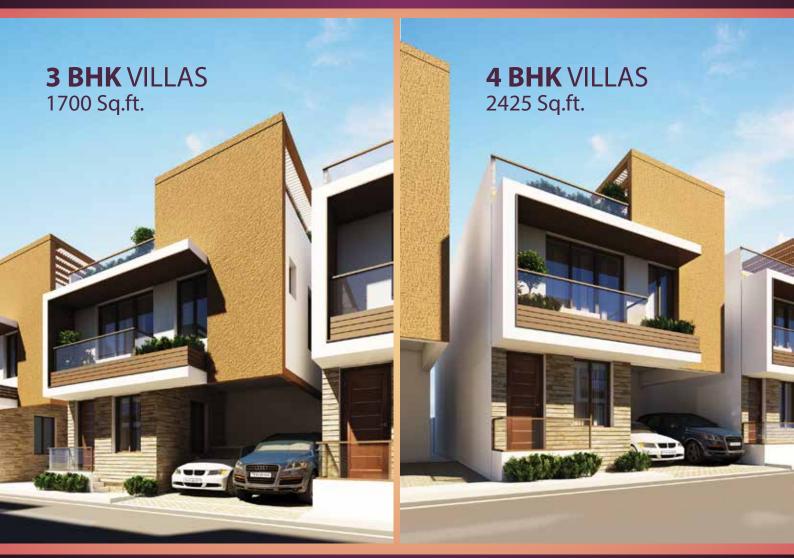

# PREMIUM 3 & 4 BHK LIFESTYLE VILLAS AT THORAIPAKKAM, OMR

| Villa<br>Type | Plot<br>Area<br>in Sq.ft | UDS<br>Area<br>in Sq.ft | UDS Land<br>Rate per<br>Sq.ft in Rs | UDS<br>Land<br>Cost in<br>Rs | Villa<br>Area<br>in Sq.ft | Basic Villa<br>Rate<br>per Sq.ft<br>in Rs | Basic Villa<br>Cost in<br>Rs. | Total Cost<br>in Rs. |
|---------------|--------------------------|-------------------------|-------------------------------------|------------------------------|---------------------------|-------------------------------------------|-------------------------------|----------------------|
| 3 BHK         | 885                      | 150                     | 4500                                | 675000                       | 1709                      | 6500                                      | 11115000                      | 11790000             |
| 4 BHK         | 1295                     | 220                     | 4500                                | 990000                       | 2425                      | 6500                                      | 15762500                      | 16752500             |