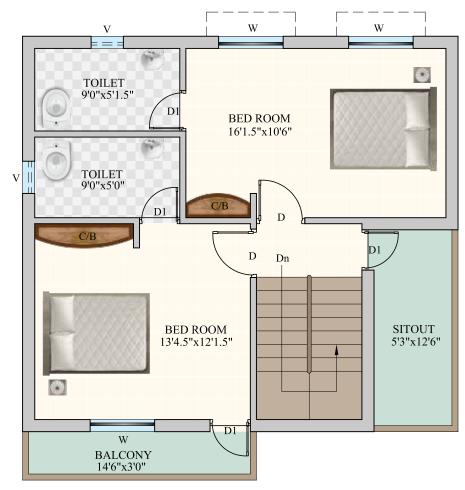

ments and Gated residential plotting in Chennai.



Built around the philosophy of premium living, OPULENT - Premium 3 BHK / 4BHK Villas, a dream come true. OPULENT is located amidst the leading IT Companies at Thoraipakkam, OMR-Chennai. OPULENT built within city precincts offers you an inner sanctum hard to find in the city chaos. Each villa with refined livingspace is a place that elegantly blends contemporary lifestyles and well planned spaces.

A place that truly understands the kind of person you are and what you appreciate in life. And helps you lead a lifestyle that has no parallel across the world. OPULENT consists of 2 variant of Villas to choose from which makes it even more comfortable.



Premium 3 BHK Villa

PLOT D

Total Area: 1710 Sq.ft.

# SITE CUM GROUND FLOOR PLAN











Premium 4 BHK Villa

PLOT 1

Total Area: 2425 Sq.ft.

# SITE CUM GROUND FLOOR PLAN







# **FIRST FLOOR PLAN**







# MASTER PLAN





#### **\* STRUCTURE**

The building is R.C.C framed structure with bricks / Solid Block / fly-ash masonry wall

#### **+ FLOORING**

Foyer, Living & Dining - 900 x 900 Vitrified tiles (Kajaria Equivalent)\*

Bedrooms - 600 x 600 Vitrified tiles (Kajaria Equivalent)\*

Kitchen - 600 x 600 Vitrified tiles (Kajaria Equivalent)\*

Balconies - Anti skid tiles (Kajaria Equivalent)\*

Staircase & Lobbies - Natural stone / Vitrified tiles\*

Car parking - Granolithic flooring\*

Drive way - Paver blocks\*

Bathroom - Floor - Anti-skid tiles and wall-ceramic tiles up to 7'ht in all areas (Kajaria Equivalent)\*

Wash Area - Flooring - Anti-skid floor tiles an