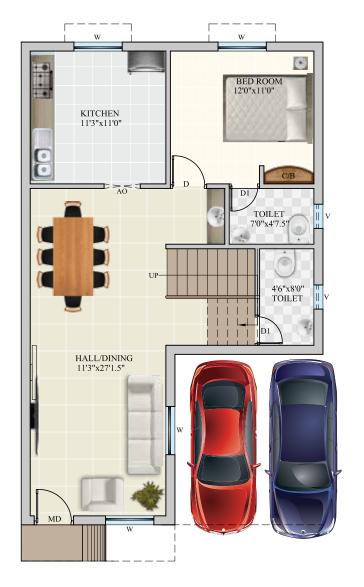

# SITE CUM GROUND FLOOR PLAN

Premium 4 BHK Villa

PLOT 1

Total Area: 2425 Sq.ft.

# SITE CUM GROUND FLOOR PLAN