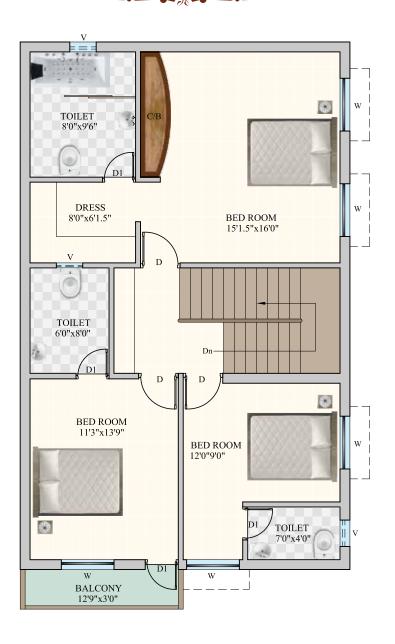

BHK / 4BHK Villas, a dream come true. OPULENT is located amidst the leading IT Companies at Thoraipakkam, OMR-Chennai. OPULENT built within city precincts offers you an inner sanctum hard to find in the city chaos. Each villa with refined livingspace is a place that elegantly blends contemporary lifestyles and well planned spaces.

A place that truly understands the kind of person you are and what you appreciate in life. And helps you lead a lifestyle that has no parallel across the world. OPULENT consists of 2 variant of Villas to choose from which makes it even more comfortable.



Premium 3 BHK Villa

PLOT D

Total Area: 1710 Sq.ft.

# SITE CUM GROUND FLOOR PLAN











Premium 4 BHK Villa

PLOT 1

Total Area: 2425 Sq.ft.

# SITE CUM GROUND FLOOR PLAN







# **FIRST FLOOR PLAN**







# MASTER PLAN





#### **\* STRUCTURE**

The building is R.C.C framed structure with bricks / Solid Block / fly-ash masonry wall

#### **+ FLOORING**

Foyer, Living & Dining - 900 x 900 Vitrified tiles (Kajaria Equivalent)\*

Bedrooms - 600 x 600 Vitrified tiles (Kajaria Equivalent)\*

Kitchen - 600 x 600 Vitrified tiles (Kajaria Equivalent)\*

Balconies - Anti skid tiles (Kajaria Equivalent)\*

Staircase & Lobbies - Natural stone / Vitrified tiles\*

Car parking - Granolithic flooring\*

Drive way - Paver blocks\*

Bathroom - Floor - Anti-skid tiles and wall-ceramic tiles up to 7'ht in all areas (Kajaria Equivalent)\*

Wash Area - Flooring - Anti-skid floor tiles and wall - ceramic tiles up to 3'0" (Kajaria Equivalent)\*

### **†** DOORS

Main Doors - Teakwood frame flush door with