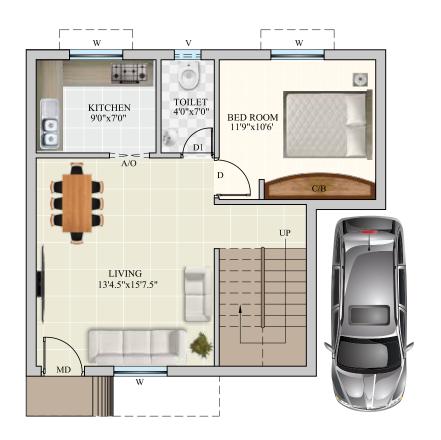

# SITE CUM GROUND FLOOR PLAN

Premium 4 BHK Villa

PLOT 1

Total Area: 2425 Sq.ft.

# SITE CUM GROUND FLOOR PLAN