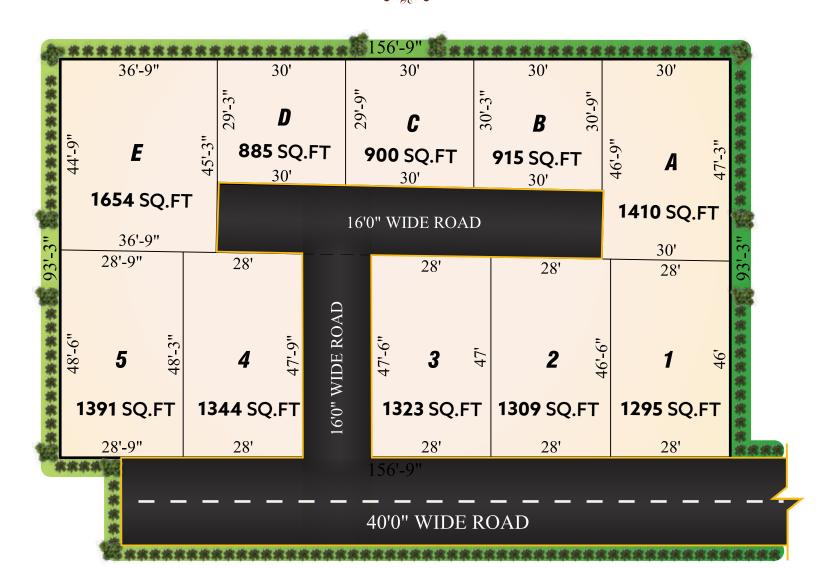

dream come true. OPULENT is located amidst the leading IT Companies at Thoraipakkam, OMR-Chennai. OPULENT built within city precincts offers you an inner sanctum hard to find in the city chaos. Each villa with refined livingspace is a place that elegantly blends contemporary lifestyles and well planned spaces.

A place that truly understands the kind of person you are and what you appreciate in life. And helps you lead a lifestyle that has no parallel across the world. OPULENT consists of 2 variant of Villas to choose from which makes it even more comfortable.



Premium 3 BHK Villa

PLOT D

Total Area: 1710 Sq.ft.

# SITE CUM GROUND FLOOR PLAN











Premium 4 BHK Villa

PLOT 1

Total Area: 2425 Sq.ft.

# SITE CUM GROUND FLOOR PLAN







# **FIRST FLOOR PLAN**







# MASTER PLAN





#### **\* STRUCTURE**

The building is R.C.C framed structure with bricks / Solid Block / fly-ash masonry wall

#### **+ FLOORING**

Foyer, Living & Dining - 900 x 900 Vitrified tiles (Kajaria Equivalent)\*

Bedrooms - 600 x 600 Vitrified tiles (Kajaria Equivalent)\*

Kitchen - 600 x 600 Vitrified tiles (Kajaria Equivalent)\*

Balconies - Anti skid tiles (Kajaria Equivalent)\*

Staircase & Lobbies - Natural stone / Vitrified tiles\*

Car parking - Granolithic flooring\*

Drive way - Paver blocks\*

Bathroom - Floor - Anti-skid tiles and wall-ceramic tiles up to 7'ht in all areas (Kajaria Equivalent)\*

Wash Area - Flooring - Anti-skid floor tiles and wall - ceramic tiles up to 3'0" (Kajaria Equivalent)\*

### **†** DOORS

Main Doors - Teakwood frame flush door with both sides teak fini